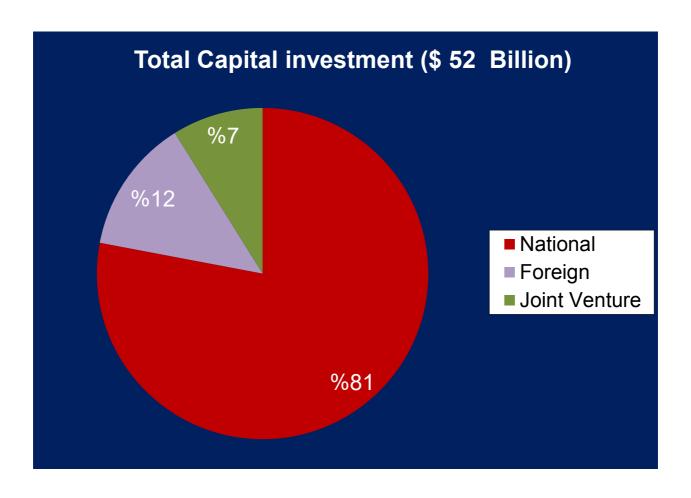

# **Board of Investment (BOI): An Overview**

Main achievements (2006 – 2019)

- Established in 2006 by KRG's Investment Law No. 4.
- Facilitates investments in all sectors except oil and gas to further develop the Region's economy.
- Serves as semi "one-stop-shop" for investors within the Kurdistan Regional Government.
- Frants **public benefits** to eligible investment projects by issuing investment licenses.

- > 890 projects from all sectors licensed.
- ➤ More than USD 52 Billions of capital invested.
- More than 65,500 Dunams of land allocated for investment projects
- Investments by 81% national, and 12% foreign investors as well as 7% Joint Venture facilitated